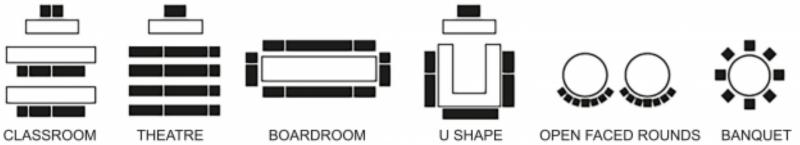

# ABOUT CAMDEN CIVIC CENTRE

UPPER LEVEL FACILITIES

Macarthur Auditorium
Ferguson Gallery
Memorial Garden

LOWER LEVEL (UNDERCROFT) FACILITIES
Mitchell Room (Community Room)
Oxley Room (Training Room)

| ROOM                 | DIMENSIONS | BANQUET | BANQUET<br>D/FLOOR | CLASSROOM | COCKTAIL | THEATRE | U SHAPE | OPEN FACED<br>ROUNDS | BOARDROOM |
|----------------------|------------|---------|--------------------|-----------|----------|---------|---------|----------------------|-----------|
| MACARTHUR AUDITORIUM | 495.60m2   | 500     | 350                | 350       | 600      | 600     | -       | 192 / 256            | -         |
| FERGUSON GALLERY     | 188.76m2   | 90-120  | 90                 | 100       | -        | 180     | 35      | 60-80                | 30        |
| FOYER                | 173m2      | -       | -                  | -         | -        | -       | -       | -                    | -         |
| COMMUNITY ROOM       | 204m2      | 100     | 100                | 60        | 100      | 100     | 35      | -                    | 30        |
| TRAINING ROOM        | 90m2       | -       | -                  | 25        | -        | 25      | 25      | -                    | -         |
| FOYER                | 171m2      | -       | -                  | -         | -        | -       | -       | -                    | -         |