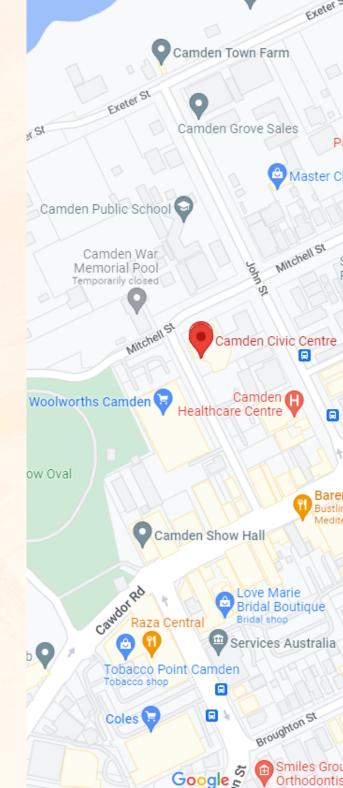

### LOCATION

Corner of Oxley and Mitchell Street, Camden NSW 2570. Camden Civic Centre is located in the heart of Historic Camden and is less than an hours drive from Sydney CBD